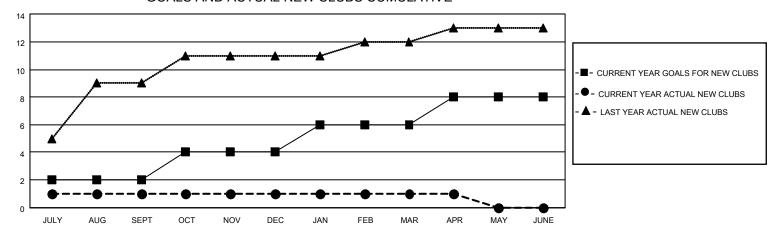

## GOALS AND ACTUAL NEW CLUBS CUMULATIVE

## MONTHLY MEMBERSHIP PROGRESS REPORT

LOCATION INDIA District 321 F Results as of: 4/30/2023

| Clubs                 |               |           |               | Members               |                        |                         |                                                    |
|-----------------------|---------------|-----------|---------------|-----------------------|------------------------|-------------------------|----------------------------------------------------|
| RESULTS FOR 2022-2023 |               |           |               | RESULTS FOR 2022-2023 |                        |                         |                                                    |
| QUARTER               | NEW CLUB GOAL | NEW CLUBS | DROPPED CLUBS | QUARTER MEME          | BER GROWTH NET<br>GOAL | MEMBER GROWTH<br>ACTUAL | DROPPED<br>MEMBERS ACTUAL<br>(including transfers) |
| JULY/AUG/SEPT         | 2             | 1         | 0             | JULY/AUG/SEPT         | 10                     | 169                     | 100                                                |
| OCT/NOV/DEC           | 2             | 0         | 4             | OCT/NOV/DEC           | 10                     | 35                      | 203                                                |
| JAN/FEB/MAR           | 2             | 0         | 1             | JAN/FEB/MAR           | 10                     | 230                     | 110                                                |
| APR/MAY/JUNE          | 2             | 0         | 0             | APR/MAY/JUNE          | 10                     | 42                      | 27                                                 |