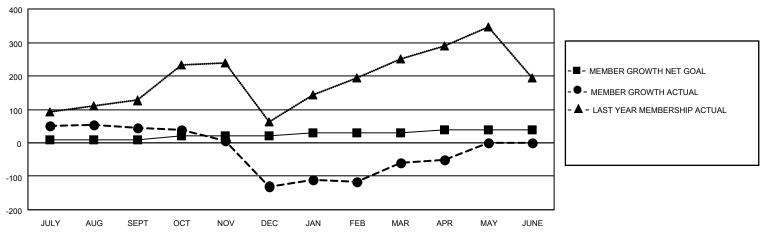

## GOALS AND ACTUAL MEMBERS CUMULATIVE

| DROPPED CLUBS: 5 |     | 83 CLUBS OF 153 ADDED 1 OR<br>MORE NEW MEMBERS | GENDER DISTRIBUTION             |                                |  |
|------------------|-----|------------------------------------------------|---------------------------------|--------------------------------|--|
|                  |     |                                                | MALE<br>FEMALE                  | 3,782 (84.31%)<br>702 (15.65%) |  |
| DROPPED MEMBERS  |     |                                                | NON BINARY PREFER NOT TO ANSWER | 0 (0.00%)<br>2 (0.04%)         |  |
| DECEASED         | 9   |                                                | THE EKINOT TO ANOWER            | 2 (0.0470)                     |  |
| CLUB CANCELLED   | 67  | CLICK HERE FOR CUMULATIVE                      | TOTAL FAMILY UNIT MEMBERS       | 1,892                          |  |
| OTHER            | 364 | MEMBERSHIP DATA                                |                                 |                                |  |
| TOTAL            | 440 |                                                | FAMILY MEMBERS PAYING HAI       | F DUES 1,241                   |  |

## MONTHLY MEMBERSHIP PROGRESS REPORT

LOCATION INDIA District 321 F Results as of: 4/30/2023

| Clubs                 |               |           |               | Members               |                        |                         |                                                    |
|-----------------------|---------------|-----------|---------------|-----------------------|------------------------|-------------------------|----------------------------------------------------|
| RESULTS FOR 2022-2023 |               |           |               | RESULTS FOR 2022-2023 |                        |                         |                                                    |
| QUARTER               | NEW CLUB GOAL | NEW CLUBS | DROPPED CLUBS | QUARTER MEME          | BER GROWTH NET<br>GOAL | MEMBER GROWTH<br>ACTUAL | DROPPED<br>MEMBERS ACTUAL<br>(including transfers) |
| JULY/AUG/SEPT         | 2             | 1         | 0             | JULY/AUG/SEPT         | 10                     | 169                     | 100                                                |
| OCT/NOV/DEC           | 2             | 0         | 4             | OCT/NOV/DEC           | 10                     | 35                      | 203                                                |
| JAN/FEB/MAR           | 2             | 0         | 1             | JAN/FEB/MAR           | 10                     | 230                     | 110                                                |
| APR/MAY/JUNE          | 2             | 0         | 0             | APR/MAY/JUNE          | 10                     | 42                      | 27                                                 |